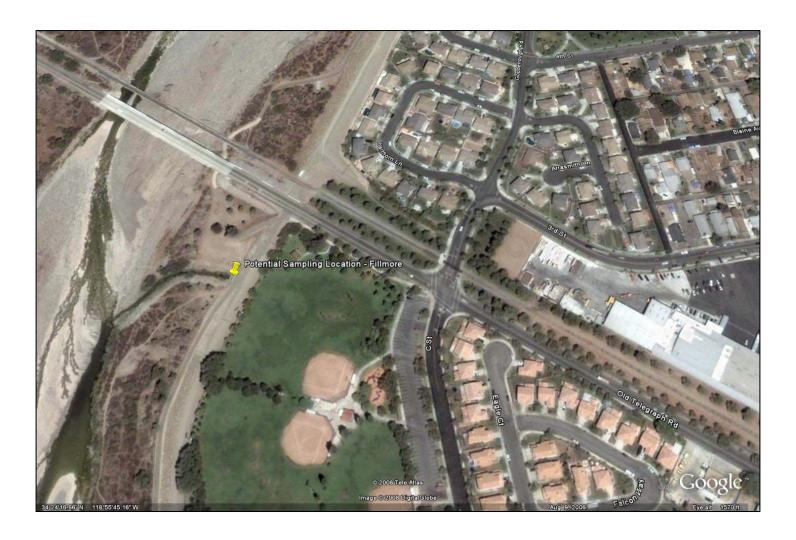

## **Fillmore**

Waterbody: North Fillmore Drain (tributary to Sespe Creek)

Location: 75 yds. southwest of Old Telegraph Rd.

(34°24'16.51"N, 118°55'50.47"W)

**Pros:** Some portion of vegetation could be cleared by

City of Fillmore

**Cons:** Potential for vandalism

**Outstanding Site Selection Tasks:** None

Other Potential Sites: C Street Drain and Central

Ave. Drain

Dry Season Flow Potential: Likely intermittent

year-round flow due to urban runoff