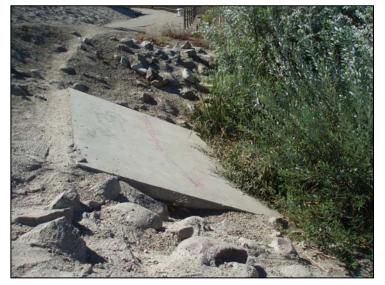

## **Fillmore**

Waterbody: North Fillmore Drain (tributary to Sespe Creek)

Location: 75 yds. southwest of Old Telegraph Rd.

(34°24'16.51"N, 118°55'50.47"W)

**Pros:** Some portion of vegetation could be cleared by

City of Fillmore

**Cons:** Potential for vandalism

**Outstanding Site Selection Tasks:** None

Other Potential Sites: C Street Drain and Central

Ave. Drain

Dry Season Flow Potential: Likely intermittent

year-round flow due to urban runoff